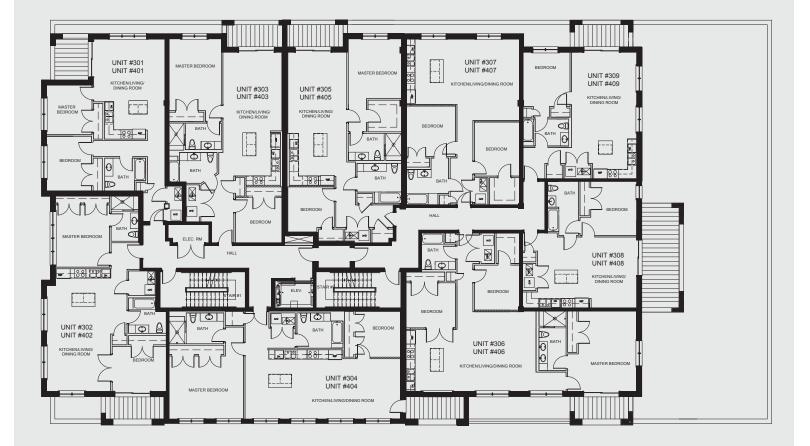

## FLOOR 3 & 4



# FLOOR 2



### 958 SQ. FT. 2 BEDROOMS 1 BATH







#### 1,125 SQ. FT. 2 BEDROOMS 2 BATHS



1,119 SQ. FT. 2 BEDROOMS 2 BATHS

#### 1,347 SQ. FT. 2 BEDROOMS 2 BATHS



1,165 SQ. FT. 2 BEDROOMS 2 BATHS







1,016 SQ. FT. 2 BEDROOMS 1 BATH

407

#### 713 SQ. FT. 1 BEDROOMS 1 BATH



RavenLux is owned by 1770 Wilson LLC. All dimensions are approximate. Plans and views may change. Rental rates, terms, square footage, specifications, materials and availability subject to change without notice. Renderings are artist interpretations and are subject to change without notice.

BEDROOM 11'-9 1/4" x 12'-2 1/8" KITCHEN/LIVING/ **DINING ROOM** 14'-6 7/8" x 24'-10 3/8" BATH 0 W/D 00 REF

309 409

800 SQ. FT. 1 BEDROOMS 1 BATH



647 SQ. FT. 1 BEDROOMS 1 BATH