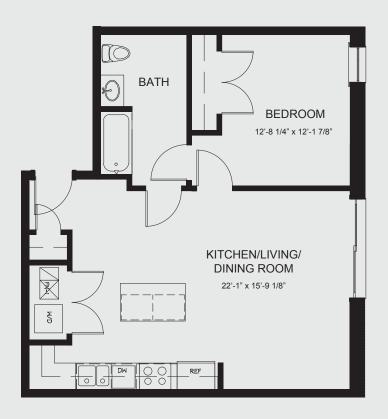

#### 713 SQ. FT. 1 BEDROOMS 1 BATH

RavenLux is owned by 1770 Wilson LLC. All dimensions are approximate. Plans and views may change. Rental rates, terms, square footage, specifications, materials and availability subject to change without notice. Renderings are artist interpretations and are subject to change without notice.