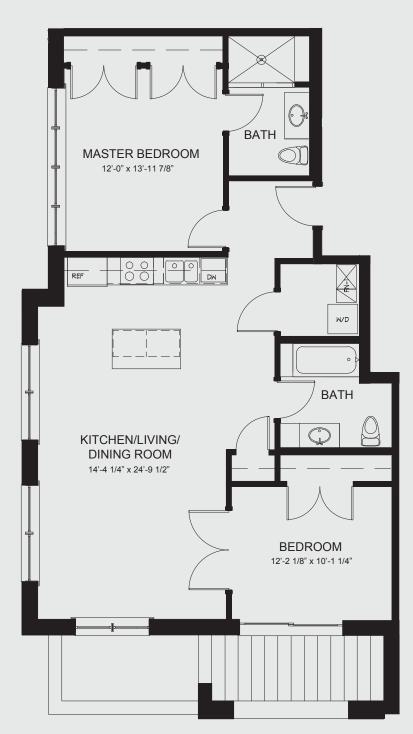

## FLOOR 3 & 4



# FLOOR 2



### 958 SQ. FT. 2 BEDROOMS 1 BATH







#### 1,125 SQ. FT. 2 BEDROOMS 2 BATHS



1,119 SQ. FT. 2 BEDROOMS 2 BATHS

#### 1,347 SQ. FT. 2 BEDROOMS 2 BATHS



1,165 SQ. FT. 2 BEDROOMS 2 BATHS







1,016 SQ. FT. 2 BEDROOMS 1 BATH

407

#### 713 SQ. FT. 1 BEDROOMS 1 BATH



RavenLux is owned by 1770 Wilson LLC. All dimensions are approximate. Plans and views may change. Rental rates, terms, square footage, specifications, materials and availability subject to change without notice. Renderings are artist interpretations and are subject to change without notice.

BEDROOM 11'-9 1/4" x 12'-2 1/8" KITCHEN/LIVING/ **DINING ROOM** 14'-6 7/8" x 24'-10 3/8" BATH 0 W/D 00 REF

309 409

800 SQ. FT. 1 BEDROOMS 1 BATH



647 SQ. FT. 1 BEDROOMS 1 BATH