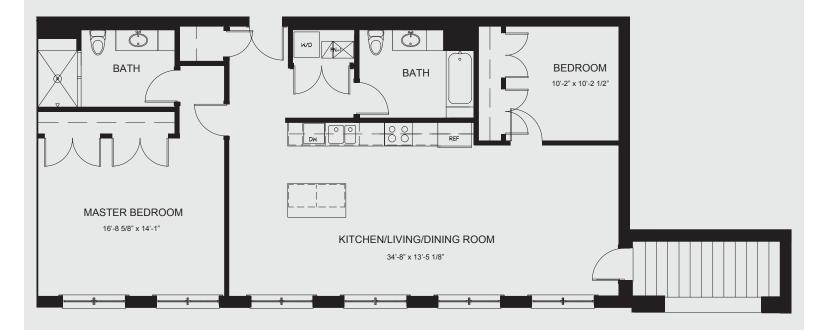

## FLOOR 3 & 4



# FLOOR 2



### 958 SQ. FT. 2 BEDROOMS 1 BATH







#### 1,125 SQ. FT. 2 BEDROOMS 2 BATHS



1,119 SQ. FT. 2 BEDROOMS 2 BATHS

#### 1,347 SQ. FT. 2 BEDROOMS 2 BATHS



1,165 SQ. FT. 2 BEDROOMS 2 BATHS







1,016 SQ. FT. 2 BEDROOMS 1 BATH

407

#### 713 SQ. FT. 1 BEDROOMS 1 BATH



RavenLux is owned by 1770 Wilson LLC. All dimensions are approximate. Plans and views may change. Rental rates, terms, square footage, specifications, materials and availability subject to change without notice. Renderings are artist interpretations and are subject to change without notice.

BEDROOM 11'-9 1/4" x 12'-2 1/8" KITCHEN/LIVING/ **DINING ROOM** 14'-6 7/8" x 24'-10 3/8" BATH 0 W/D 00 REF

309 409

800 SQ. FT. 1 BEDROOMS 1 BATH



647 SQ. FT. 1 BEDROOMS 1 BATH