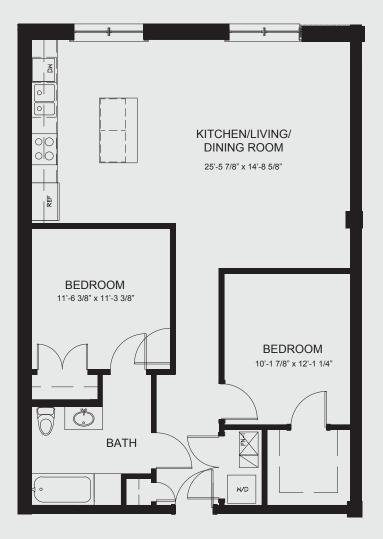

## FLOOR 3 & 4



# FLOOR 2



### 958 SQ. FT. 2 BEDROOMS 1 BATH







#### 1,125 SQ. FT. 2 BEDROOMS 2 BATHS



1,119 SQ. FT. 2 BEDROOMS 2 BATHS

#### 1,347 SQ. FT. 2 BEDROOMS 2 BATHS



1,165 SQ. FT. 2 BEDROOMS 2 BATHS







1,016 SQ. FT. 2 BEDROOMS 1 BATH

407

#### 713 SQ. FT. 1 BEDROOMS 1 BATH



RavenLux is owned by 1770 Wilson LLC. All dimensions are approximate. Plans and views may change. Rental rates, terms, square footage, specifications, materials and availability subject to change without notice. Renderings are artist interpretations and are subject to change without notice.

BEDROOM 11'-9 1/4" x 12'-2 1/8" KITCHEN/LIVING/ **DINING ROOM** 14'-6 7/8" x 24'-10 3/8" BATH 0 W/D 00 REF

309 409

800 SQ. FT. 1 BEDROOMS 1 BATH



647 SQ. FT. 1 BEDROOMS 1 BATH