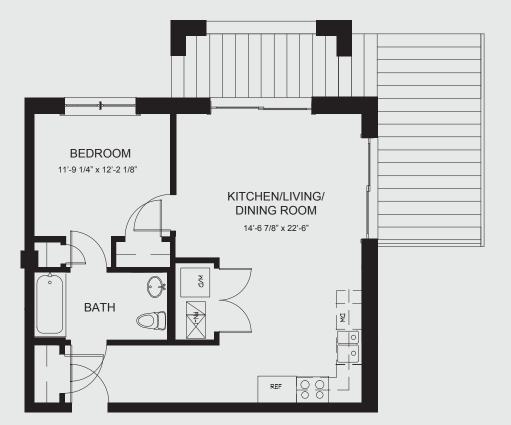

BEDROOM 11'-9 1/4" x 12'-2 1/8" KITCHEN/LIVING/ **DINING ROOM** 14'-6 7/8" x 24'-10 3/8" BATH 0 W/D 00 REF

309 409

800 SQ. FT. 1 BEDROOMS 1 BATH

647 SQ. FT. 1 BEDROOMS 1 BATH