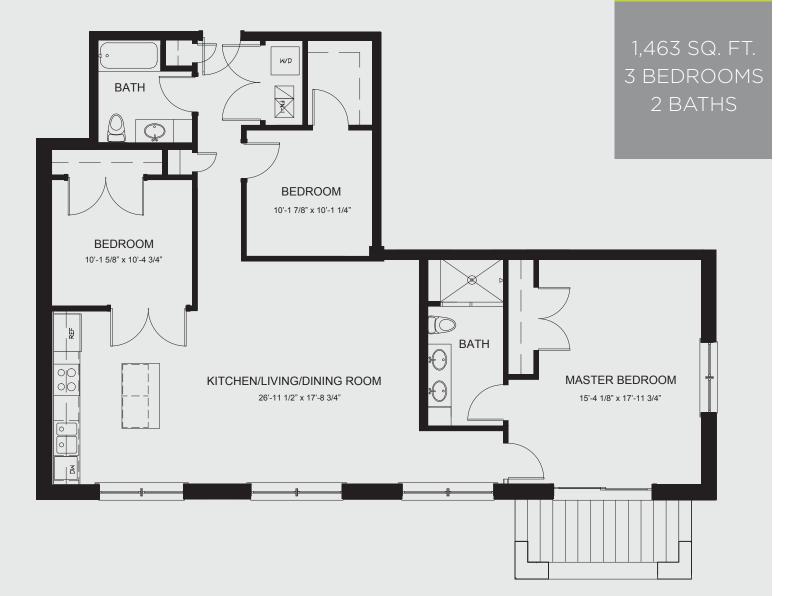

#### 1,347 SQ. FT. 2 BEDROOMS 2 BATHS

1,165 SQ. FT. 2 BEDROOMS 2 BATHS

1,016 SQ. FT. 2 BEDROOMS 1 BATH

407