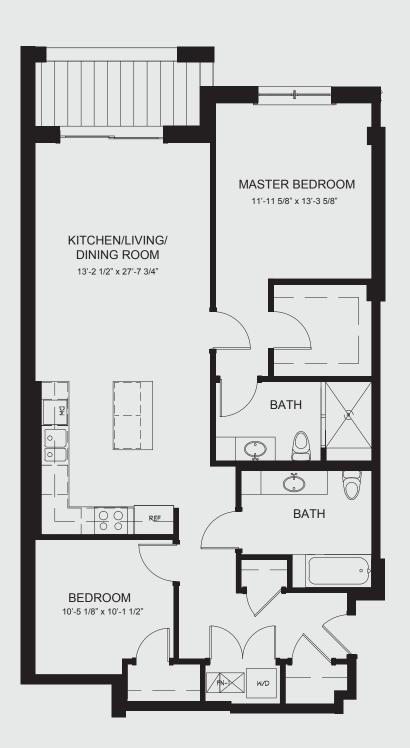

#### 1,347 SQ. FT. 2 BEDROOMS 2 BATHS

1,165 SQ. FT. 2 BEDROOMS 2 BATHS

1,016 SQ. FT. 2 BEDROOMS 1 BATH

407