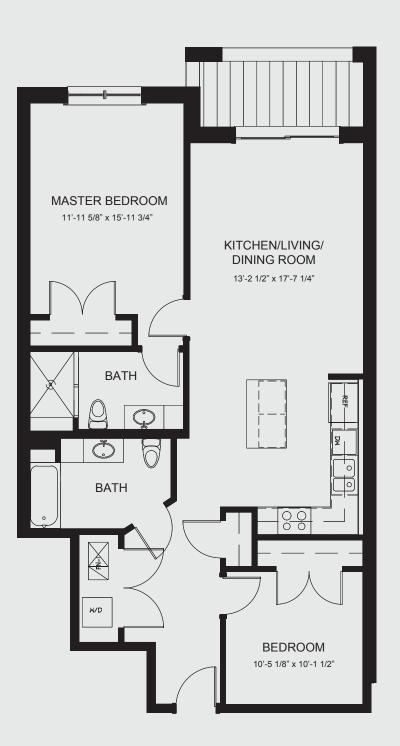

#### 1,347 SQ. FT. 2 BEDROOMS 2 BATHS

1,165 SQ. FT. 2 BEDROOMS 2 BATHS

1,016 SQ. FT. 2 BEDROOMS 1 BATH

407