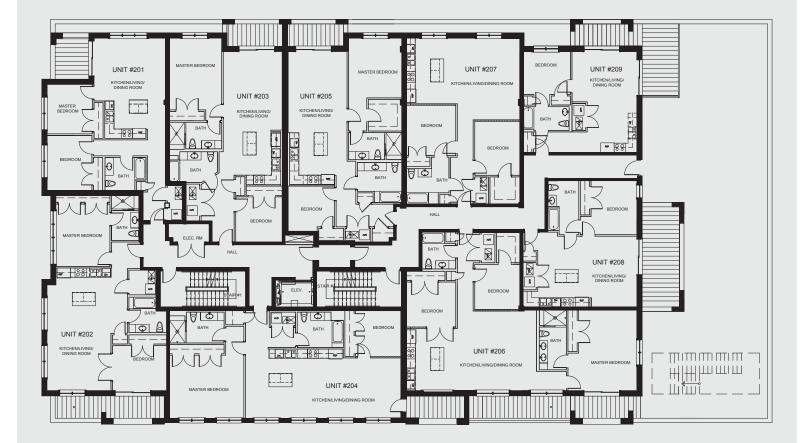

## FLOOR 3 & 4



# FLOOR 2



### 958 SQ. FT. 2 BEDROOMS 1 BATH







#### 1,125 SQ. FT. 2 BEDROOMS 2 BATHS



1,119 SQ. FT. 2 BEDROOMS 2 BATHS

#### 1,347 SQ. FT. 2 BEDROOMS 2 BATHS



1,165 SQ. FT. 2 BEDROOMS 2 BATHS







1,016 SQ. FT. 2 BEDROOMS 1 BATH

407

#### 713 SQ. FT. 1 BEDROOMS 1 BATH



RavenLux is owned by 1770 Wilson LLC. All dimensions are approximate. Plans and views may change. Rental rates, terms, square footage, specifications, materials and availability subject to change without notice. Renderings are artist interpretations and are subject to change without notice.

BEDROOM 11'-9 1/4" x 12'-2 1/8" KITCHEN/LIVING/ **DINING ROOM** 14'-6 7/8" x 24'-10 3/8" BATH 0 W/D 00 REF

309 409

800 SQ. FT. 1 BEDROOMS 1 BATH



647 SQ. FT. 1 BEDROOMS 1 BATH