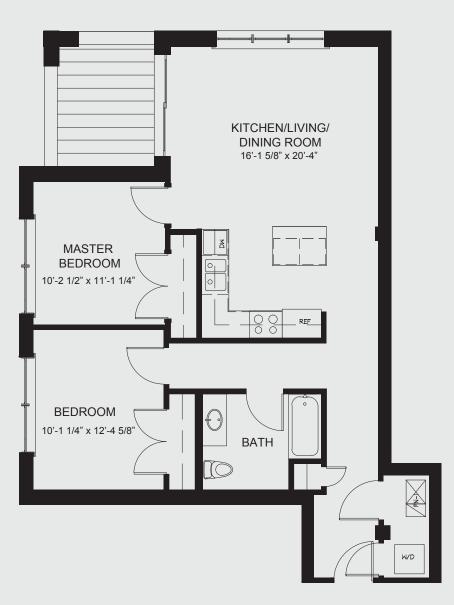

## FLOOR 3 & 4



# FLOOR 2



### 958 SQ. FT. 2 BEDROOMS 1 BATH







#### 1,125 SQ. FT. 2 BEDROOMS 2 BATHS



1,119 SQ. FT. 2 BEDROOMS 2 BATHS

#### 1,347 SQ. FT. 2 BEDROOMS 2 BATHS



1,165 SQ. FT. 2 BEDROOMS 2 BATHS







1,016 SQ. FT. 2 BEDROOMS 1 BATH

407

#### 713 SQ. FT. 1 BEDROOMS 1 BATH



RavenLux is owned by 1770 Wilson LLC. All dimensions are approximate. Plans and views may change. Rental rates, terms, square footage, specifications, materials and availability subject to change without notice. Renderings are artist interpretations and are subject to change without notice.

BEDROOM 11'-9 1/4" x 12'-2 1/8" KITCHEN/LIVING/ **DINING ROOM** 14'-6 7/8" x 24'-10 3/8" BATH 0 W/D 00 REF

309 409

800 SQ. FT. 1 BEDROOMS 1 BATH



647 SQ. FT. 1 BEDROOMS 1 BATH